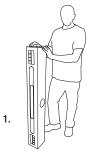

## **Unpacking:**

to remove the Pergola from the shipping box carefully follow these steps

Gently push the inner part so that it starts slipping out from the cardboard package.

Remove the tape securing the foam packaging and lift the foam lid.