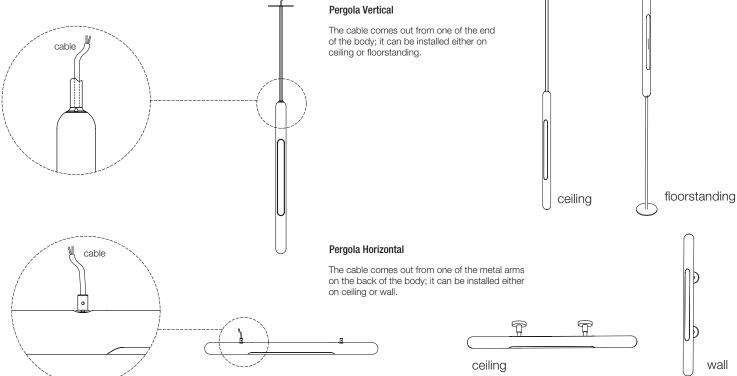

## Possible

2.

the Pergola loudspeaker can be installed either indoor and outdoor, and to better meet the various needs of installers it comes in two different versions, Vertical or Horizontal, with shell, mechanic and cabling different configurations: from each other; make sure to understand these differences when placing your order so to get the best out of the available possibilites.

Point\_Source connection: the Point\_Source version of the Pergola sound module requires an external passive crossover, provided by AS in a special box with female Speakon connectors, to be placed near the amplifier or the module. In case you choose to install the crossover box next to Crossover amplifier, make sure you get a quadripolar cable to the Pergola. The crossover in external boxed crossover

Line\_Array connection: the Line\_Array version of the Pergola sound module connects directily to amplifier with DSP through a bipolar cable.