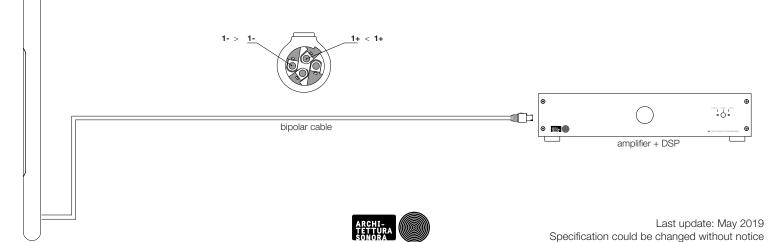

Line\_Array connection: the Line\_Array version of the Pergola sound module connects directily to amplifier with DSP through a bipolar cable.