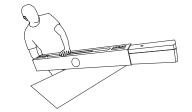

## **Unpacking:**

to remove the Pergola from the shipping box carefully follow these steps

Gently push the inner part so that it starts slipping out from the cardboard package.

Remove the tape securing the foam packaging and lift the foam lid.