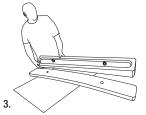

## **Unpacking:**

to remove the Pergola from the shipping box carefully follow these steps

Gently push the inner part so that it starts slipping out from the cardboard package.

Remove the tape securing the foam packaging and lift the foam lid.

Ready to be installed.