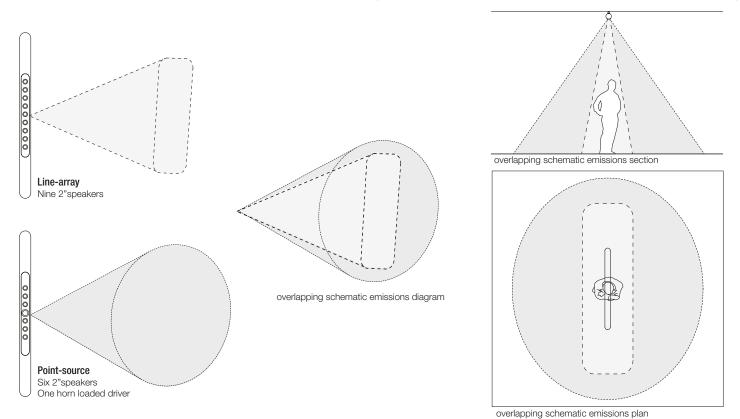

Diffusion and directionality: for the Pergola modules a dual configuration is possible, Line-Array for a large coverage in the horizontal plane in regard to the vertical or Point-Source for a more uniform conic coverage.