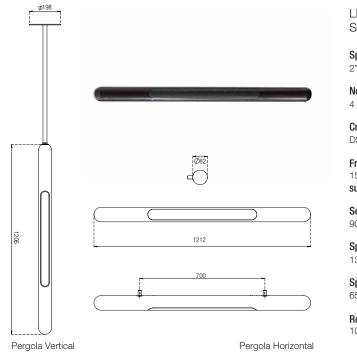

Dimensions 82 x 1212 mm

Weight 5 kg

## Possible

2.

the Pergola loudspeaker can be installed either indoor and outdoor, and to better meet the various needs of installers it comes in two different versions, Vertical or Horizontal, with shell, mechanic and cabling different configurations: from each other; make sure to understand these differences when placing your order so to get the best out of the available possibilites.

Diffusion and directionality: for the Pergola modules a dual configuration is possible, Line-Array for a large coverage in the horizontal plane in regard to the vertical or Point-Source for a more uniform conic coverage.