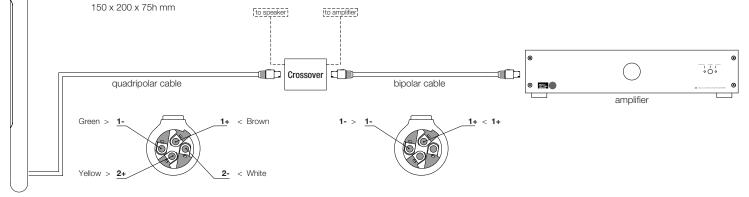

Point\_Source connection: the Point\_Source version of the Pergola sound module requires an external passive crossover, provided by AS in a special box with female Speakon connectors, to be placed near the amplifier or the module. In case you choose to install the crossover box next to Crossover amplifier, make sure you get a quadripolar cable to the Pergola. The crossover in external boxed crossover